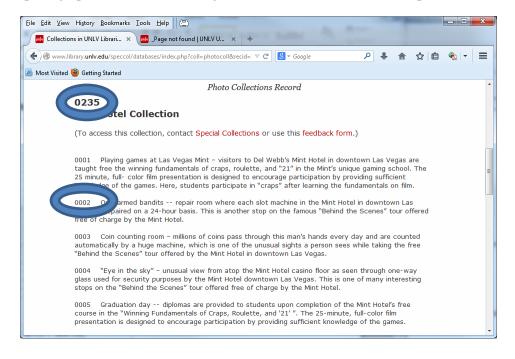

For photos you locate in our physical collection or in an online inventory, please include the **eight digit photo number** (collection number – photograph number) as the image number on this form. (For example: 0012-0035 or 0104-0012)