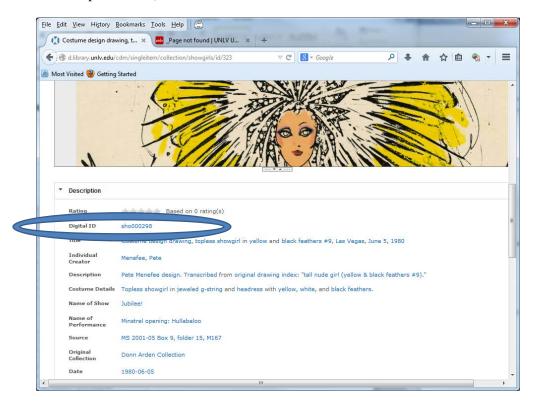

Special Collections 4505 S. Maryland Pkwy | Box 457010 Las Vegas, NV 89154-7010 PH: 702-895-2234 / FAX: 702-895-2253 special.collections@unlv.edu http://www.library.unlv.edu/speccol/

For items you locate in our digital collections, please include the **digital id number** as the image number on this form. (For example: snv000325 or pho000012)